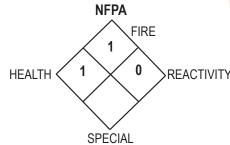

| HMIS                |   |
|---------------------|---|
| HEALTH              | 1 |
| FLAMMABILITY        | 1 |
| REACTIVITY          | 0 |
| PERSONAL PROTECTION | В |